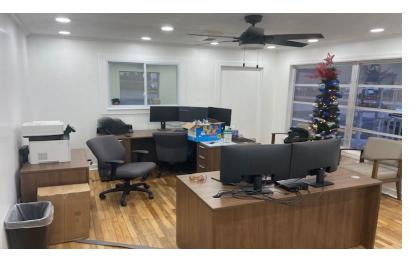

## **KEY HIGHLIGHTS**

- Located on Corner of Colgate Drive and Rangeline Road SR (Hwy 193)
- Strategic position: Southwest quadrant of Highway 193 and Interstate 10, Exit 13
- Building: 2,000± SF newly renovated office building/driver's lounge