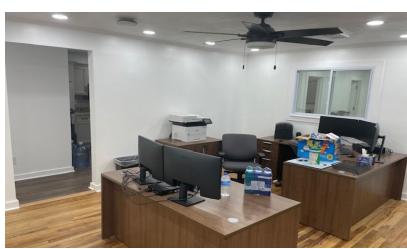

## **KEY HIGHLIGHTS**

- Located on Corner of Colgate Drive and Rangeline Road SR (Hwy 193)
- Strategic position: Southwest quadrant of Highway 193 and Interstate 10, Exit 13
- Building: 2,000± SF newly renovated office building/driver's lounge