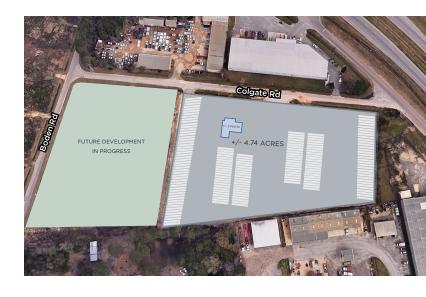

# DISTRIBUTION & LOGISTICS HUB MOBILE LOGISTICS PARK - LOT A

+/- 4.74 ACRES AVAILABLE
4689 COLGATE DRIVE, MOBILE, AL, 36619

## SPACE PROFILE

**+/- 4.74**Acres Available

**+/- 2,000**Building SF

**Immediate** 

Availability

**Contact for Pricing** 

Sublease Rate

Thru 1/31/29

## **KEY HIGHLIGHTS**

- Located on Corner of Colgate Drive and Rangeline Road SR (Hwy 193)
- Strategic position: Southwest quadrant of Highway 193 and Interstate 10, Exit 13
- Building: 2,000± SF newly renovated office building/driver's lounge

### SITE FEATURES

- Fully improved with crushed limestone, lighting, and fencing
- Secure perimeter with 6' chain-link fence, three strands of barbed wire, and six strands of electrified wire with solar backup
- Concrete trailer landing gear ribbons
- 24-hour access keypad
- Two access points: 45' electrically operated sliding gate with a man gate and 20' double swing gate