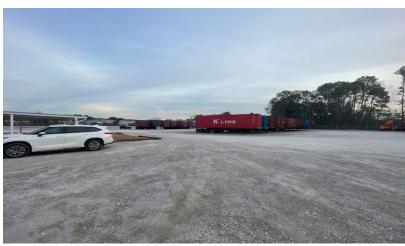

# DISTRIBUTION & LOGISTICS HUB MOBILE LOGISTICS PARK - LOT A

+/- 4.74 ACRES AVAILABLE
4689 COLGATE DRIVE, MOBILE, AL, 36619

## **KEY HIGHLIGHTS**

- Located on Corner of Colgate Drive and Rangeline Road SR (Hwy 193)
- Strategic position: Southwest quadrant of Highway 193 and Interstate 10, Exit 13
- Building: 2,000± SF newly renovated office building/driver's lounge

### SITE FEATURES

- Fully improved with crushed limestone, lighting, and fencing
- Secure perimeter with 6' chain-link fence, three strands of barbed wire, and six strands of electrified wire with solar backup
- Concrete trailer landing gear ribbons
- 24-hour access keypad
- Two access points: 45' electrically operated sliding gate with a man gate and 20' double swing gate